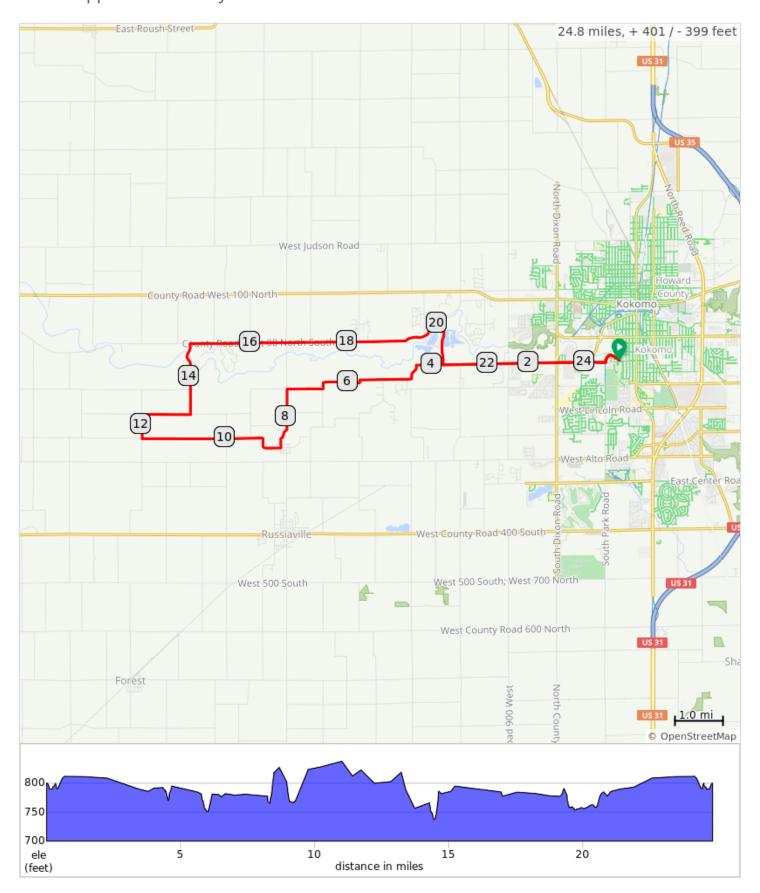

## Polar Bear 2022 25-Mile

Be Smart, Be Safe! Ride Support - Daun Enyart - 512-297-6964

## Polar Bear 2022 25-Mile

| 0.0  | 0.0 | Start of route                         |
|------|-----|----------------------------------------|
| 0.1  | 0.1 | R onto Park Drive                      |
| 0.4  | 0.3 | R onto West Defenbaugh Street          |
| 6.7  | 6.2 | R onto County Road W 100 South         |
| 7.4  | 0.7 | L onto County Road S 750 West          |
| 8.7  | 1.3 | R onto County Road W 220 South         |
| 11.7 | 3.0 | R onto County Road S 1050 West         |
| 12.2 | 0.5 | R onto County Road W 150 South         |
| 13.2 | 1.0 | L onto County Road S 950 West          |
| 14.7 | 1.5 | R onto County Road West 00 North South |
| 20.1 | 5.4 | R onto County Road 440 West            |
| 21.0 | 0.9 | L onto County Road West 50 South       |
| 24.4 | 3.4 | L onto South Park Road                 |
| 24.7 | 0.3 | L                                      |
| 24.8 | 0.1 | End of route                           |