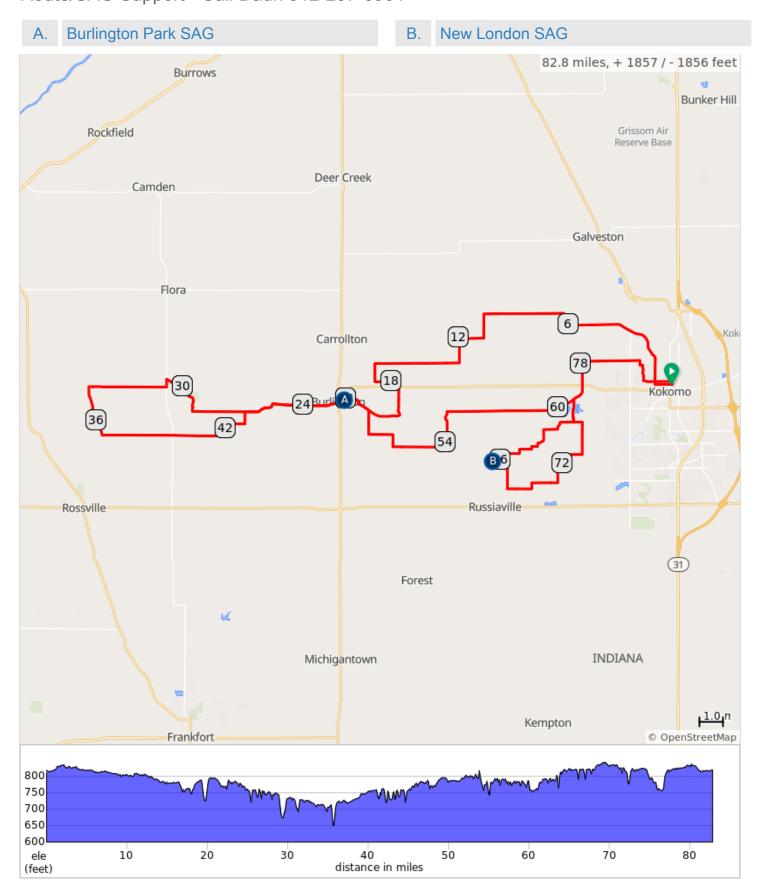

## 2023 Sizzling Century 80

Emergencies - Dial 911 Route/SAG Support - Call Daun 512-297-6964

| 0.0  | 0.0 | Start of route                                                                                                           |
|------|-----|--------------------------------------------------------------------------------------------------------------------------|
| 0.0  | 0.0 | Heading West on W Jefferson St                                                                                           |
| 0.7  | 0.7 | R onto North Philips Street                                                                                              |
| 6.0  | 5.3 | R onto CR North 450 West                                                                                                 |
| 10.0 | 4.0 | L onto County Road N 800 West                                                                                            |
| 11.0 | 1.0 | R onto County Road West 300<br>North                                                                                     |
| 12.0 | 1.0 | L onto County Road N 900 West                                                                                            |
| 13.0 | 1.0 | R onto West Judson Road                                                                                                  |
| 16.5 | 3.5 | L onto County Road N 1250 West                                                                                           |
| 17.2 | 0.7 | L onto CR West 125 North                                                                                                 |
| 18.2 | 1.0 | R onto County Road N 1150 West                                                                                           |
| 19.5 | 1.2 | Dangerous Intersection Ahead                                                                                             |
| 19.6 | 0.1 | Slight R onto County Road West 00<br>North South                                                                         |
| 22.2 | 2.6 | L into SAG at Burlington Park<br>Pavilion                                                                                |
| 22.2 | 0.1 | SAG at Burlington Park. 65/80/100 mile routes exit Southwest through Park. 40 Mile route exits back the way you entered. |

22.2 miles. +289/-334 feet

| 50.1 | 1.0 | L onto CR West 100 South                     |
|------|-----|----------------------------------------------|
| 51.1 | 1.0 | R onto CR South 1180 West                    |
| 51.6 | 0.5 | L onto CR West 150 South                     |
| 53.8 | 2.2 | L onto CR South 950 West                     |
| 55.3 | 1.5 | R onto CR West 00 NS                         |
| 60.7 | 5.4 | R onto CR 440 West                           |
| 61.7 | 0.9 | R onto CR West 50 South                      |
| 63.1 | 1.4 | L onto CR South 560 West                     |
| 64.3 | 1.2 | R onto CR West 160 South                     |
| 65.7 | 1.4 | R onto CR W 200 South                        |
| 66.3 | 0.6 | R onto Market Street                         |
| 66.5 | 0.2 | R onto Peru Street and SAG stop              |
| 66.6 | 0.1 | L onto 214 S/County Rd West 214<br>S/High St |
| 66.8 | 0.2 | L onto County Road W 220 South               |
| 67.4 | 0.6 | R onto County Road S 700 West                |
| 68.7 | 1.3 | L onto CR West 320 South                     |
| 69.7 | 1.0 | L onto CR South 600 West                     |
| 69.9 | 0.3 | R onto CR West 300 South                     |

| 22.5 | 0.3 | Continue onto West 8th Street           |
|------|-----|-----------------------------------------|
| 28.8 | 6.3 | R onto South 50 East                    |
| 29.5 | 0.7 | Dismount Bike and Walk Across<br>Bridge |
| 30.0 | 0.5 | L onto East 400 South                   |
| 30.8 | 0.9 | L onto State Route 75                   |
| 31.1 | 0.3 | R onto West 400 South                   |
| 34.4 | 3.2 | L onto South 350 West                   |
| 35.5 | 1.2 | Dangerous Intersection                  |
| 35.6 | 0.1 | L onto South Prince William Road        |
| 36.6 | 1.0 | L onto West 600 South                   |
| 41.7 | 5.2 | L onto South 225 East                   |
| 42.2 | 0.5 | R onto East County Road 550<br>South    |
| 43.0 | 0.7 | L onto South 300 East                   |
| 43.5 | 0.5 | R onto East 500 South                   |
| 47.6 | 4.1 | Continue to SAG at Burlington Park.     |
| 47.9 | 0.3 | R onto East 5th Street                  |
| 49.1 | 1.2 | R onto County Road S 1280 West          |

26.8 miles. +727/-710 feet

| 71.0 | 1.1 | L onto CR South 500 West         |
|------|-----|----------------------------------|
| 71.5 | 0.5 | R onto CR West 250 South         |
| 71.8 | 0.3 | L onto Hobson Street             |
| 72.7 | 0.9 | R onto CR West 180 South         |
| 73.7 | 1.0 | L onto CR South 400 West         |
| 75.1 | 1.3 | L onto CR West 50 South          |
| 75.4 | 0.4 | R onto CR South 440 West         |
| 76.4 | 0.9 | R onto Sycamore Road             |
| 76.9 | 0.6 | Keep L onto Northwestern Road    |
| 78.1 | 1.2 | R onto West Judson Road          |
| 80.5 | 2.4 | R onto West Judson Road          |
| 80.8 | 0.3 | R onto North Berkley Road        |
| 81.5 | 0.6 | L onto West Madison Street       |
| 82.2 | 0.7 | Continue onto Cloverleaf Trail   |
| 82.7 | 0.5 | R onto Industrial Heritage Trail |
| 82.8 | 0.1 | End of route                     |