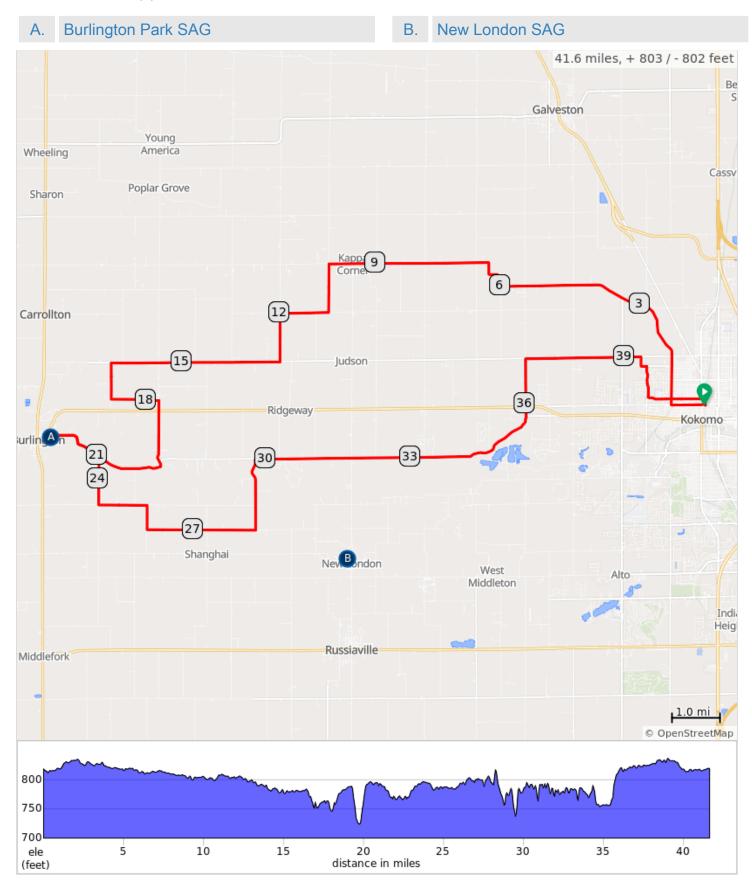

## 2023 Sizzling Century 40

| 0.0  | 0.0 | Start of route                       |
|------|-----|--------------------------------------|
| 0.0  | 0.0 | Heading West on W Jefferson St       |
| 0.7  | 0.7 | R onto North Philips Street          |
| 6.0  | 5.3 | R onto CR North 450 West             |
| 10.0 | 4.0 | L onto County Road N 800 West        |
| 11.0 | 1.0 | R onto County Road West 300<br>North |
| 12.0 | 1.0 | L onto County Road N 900 West        |
| 13.0 | 1.0 | R onto West Judson Road              |
| 16.5 | 3.5 | L onto County Road N 1250 West       |
| 17.2 | 0.7 | L onto CR West 125 North             |
| 18.2 | 1.0 | R onto County Road N 1150 West       |
| 19.5 | 1.2 | Dangerous Intersection Ahead         |
| 22.2 | 2.7 | To SAG at Burlington Park            |
| 22.3 | 0.1 | R onto E 5th St/County Rd 450 S      |
| 23.5 | 1.2 | R onto County Rd South 1280 W        |
| 24.5 | 1.0 | L onto CR West 100 South             |
| 25.5 | 1.0 | R onto CR South 1180 West            |
| 26.0 | 0.5 | L onto CR West 150 South             |

| 28.3 | 2.2 | L onto CR South 950 West                           |
|------|-----|----------------------------------------------------|
| 29.8 | 1.5 | R onto CR West 00 NS                               |
| 35.7 | 5.9 | Slight L onto 400 W/County Rd N<br>400 W           |
| 36.9 | 1.2 | R onto W 200 N/County Rd West<br>200 N/W Judson Rd |
| 39.3 | 2.4 | R to stay on W Judson Rd                           |
| 39.6 | 0.3 | R onto N Berkley Rd                                |
| 40.3 | 0.6 | L onto W Madison St                                |
| 41.0 | 0.7 | Continue onto Cloverleaf Trail                     |
| 41.5 | 0.5 | R onto Industrial Heritage Trail                   |
| 41.6 | 0.1 | End of route                                       |
|      |     |                                                    |