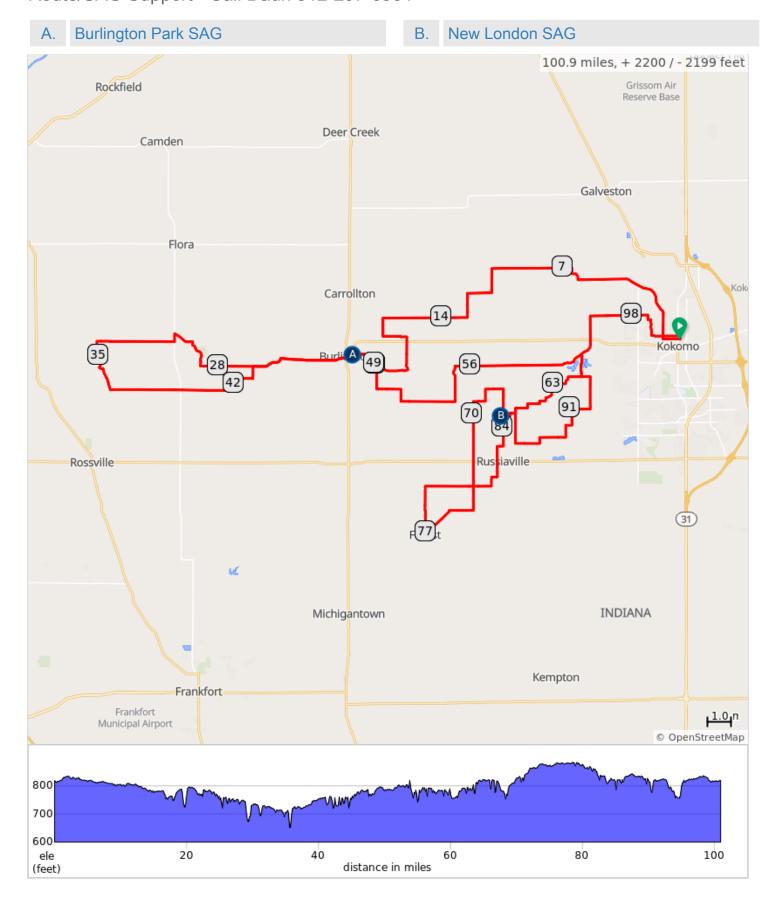

## 2023 Sizzling Century 100

Emergencies - Dial 911 Route/SAG Support - Call Daun 512-297-6964